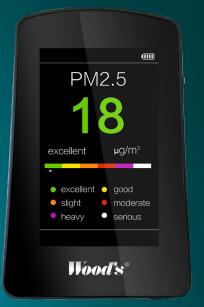

## Wood's

Wood's Air Quality Monitor is a portable and handheld laser PM2.5 detector

The Wood's Air Quality Monitor is a portable and handheld laser PM2.5 detector. The detector is based on laser particle detection technology. It can accurately calculate the different number of particles of particles in the air (PM1, PM2.5 and PM10). The monitor has a built-in colour LCD screen which give simple and clear information of the air quality 5m around the monitor. It contains a rechargeable lithium battery so you can move it around the house, your car or an office easily.

## Correlation table of air quality pollution degree

ØØ ABA DOOR 00000

\* Technical changes and improvements may occur. All values are approximate and may vary depending on external circumstances such as temperature, ventilation and humidity.