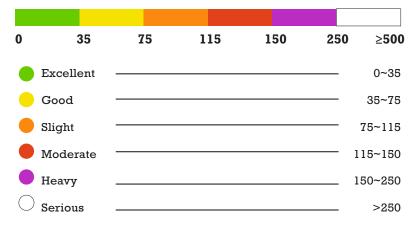

## Correlation table of air quality pollution degree

ØØ ABA DOOR 00000

\* Technical changes and improvements may occur. All values are approximate and may vary depending on external circumstances such as temperature, ventilation and humidity.